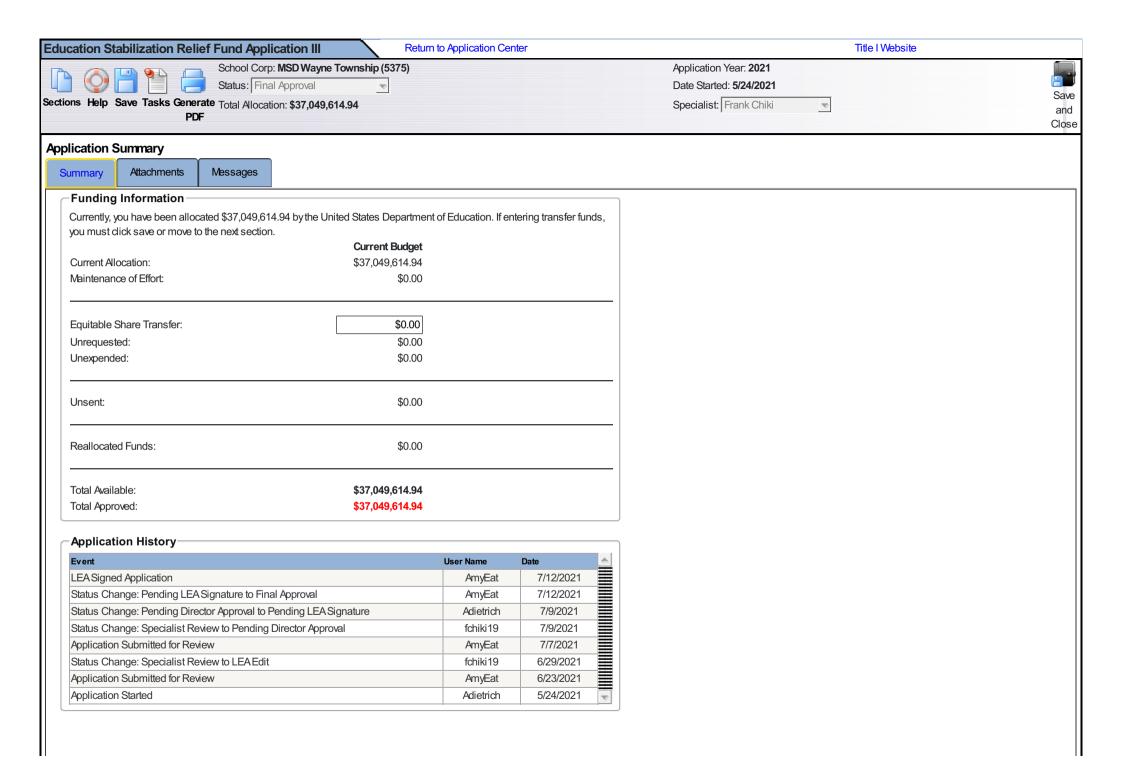

# Approval Status Application is Approved.

Previous Section

Next Section

Previous Section

and Close

Sections Help Save Tasks Generate Total Allocation: \$37,049,614.94

PDF

Specialist: Frank Chiki

Application Year: 2021

Date Started: 5/24/2021

Status: Final Approval

School Corp: MSD Wayne Township (5375)

Status: Final Approval

Application Year: 2021 Date Started: 5/24/2021

Save and

Close

Sections Help Save Tasks Generate Total Allocation: \$37,049,614.94

Specialist: Frank Chiki