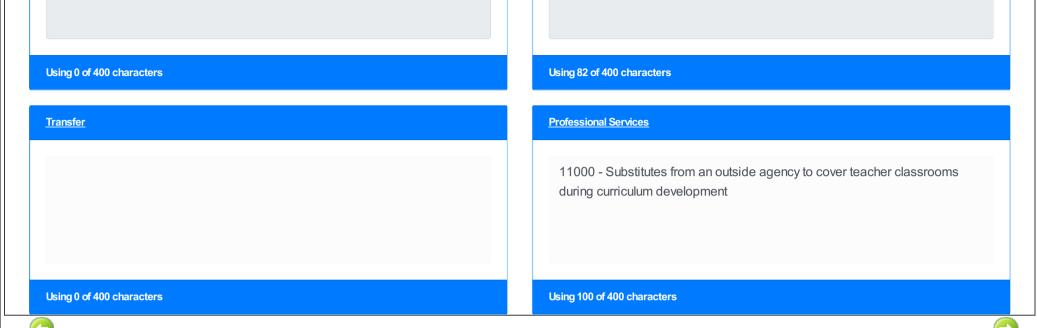

Please provide an explanation as to how you will use the funds that have been allocated on the budget.

| 11000 - Classroom and instructional supplies for blended le | earning |
|-------------------------------------------------------------|---------|
| students                                                    |         |
| 44000 01 " 4 4 1 1 40 1 1 40 1                              | W /DE   |