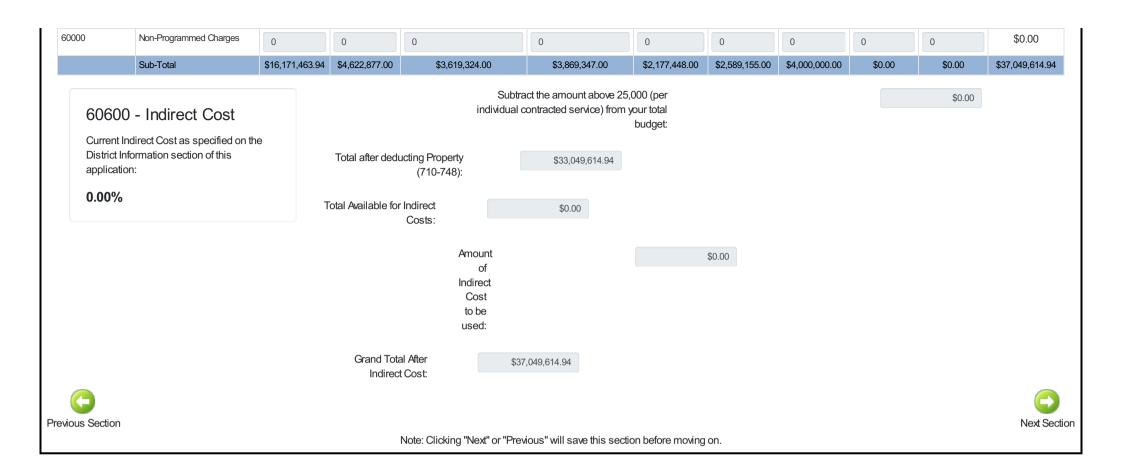

|                                |                                                     | Object Codes:<br>110-140 | Object Codes:<br>211-290 | Object Codes: 311-352                         | Object Codes: 411-499                   | Object Codes:<br>510-593       | Object Codes:<br>611-689 | Object Codes:<br>710-748 | Object Codes:<br>810-899 | Object Code:<br>910 |                 |
|--------------------------------|-----------------------------------------------------|--------------------------|--------------------------|-----------------------------------------------|-----------------------------------------|--------------------------------|--------------------------|--------------------------|--------------------------|---------------------|-----------------|
| Account Number                 | Expenditure Account                                 | Salary                   | Benefits                 | Purchased Professional and Technical Services | Purchased Property and Utility Services | Other<br>Purchased<br>Services | General<br>Supplies      | Property                 | Other                    | Transfers           | Line Totals     |
| 11000                          | Instruction - Regular Programs                      | 6555140.95               | 1857538                  | 60000                                         | 480000                                  | 120000                         | 348530                   | 0                        | 0                        | 0                   | \$9,421,208.95  |
| 12000                          | Instruction - Special Programs                      | 626816                   | 154920                   | 0                                             | 0                                       | 0                              | 2143                     | 0                        | 0                        | 0                   | \$783,879.00    |
| 13000                          | Instruction - Adult/Continuing<br>Ed Programs       | 0                        | 0                        | 0                                             | 0                                       | 0                              | 0                        | 0                        | 0                        | 0                   | \$0.00          |
| 14000                          | Instruction - Summer School<br>Programs             | 873300                   | 253227                   | 0                                             | 0                                       | 0                              | 39600                    | 0                        | 0                        | 0                   | \$1,166,127.00  |
| 15000                          | Instruction - Enrichment<br>Programs                | 0                        | 0                        | 0                                             | 0                                       | 0                              | 0                        | 0                        | 0                        | 0                   | \$0.00          |
| 16000                          | Instruction - Remediation<br>Programs               | 645800                   | 187101                   | 0                                             | 0                                       | 0                              | 0                        | 0                        | 0                        | 0                   | \$832,901.00    |
| 17000 - 18000                  | Instruction - Payments to<br>Other Government Units | 0                        | 0                        | 0                                             | 0                                       | 0                              | 0                        | 0                        | 0                        | 0                   | \$0.00          |
| 21000                          | Support Services - Student                          | 2286987                  | 659966                   | 992454                                        | 0                                       | 500                            | 298220                   | 0                        | 0                        | 0                   | \$4,238,127.00  |
| 22000                          | Support Services - Instruction                      | 274120                   | 79469                    | 70000                                         | 1226710                                 | 0                              | 0                        | 0                        | 0                        | 0                   | \$1,650,299.00  |
| 23000 (23150 or<br>23290 ONLY) | Support Services - General<br>Admin                 | 107680                   | 23610                    | 0                                             | 0                                       | 0                              | 0                        | 0                        | 0                        | 0                   | \$131,290.00    |
| 25191                          | Refund of Revenue                                   | 0                        | 0                        | 0                                             | 0                                       | 0                              | 0                        | 0                        | 0                        | 0                   | \$0.00          |
| 26000                          | Operation and Maintenance                           | 0                        | 0                        | 2400000                                       | 0                                       | 0                              | 900000                   | 0                        | 0                        | 0                   | \$3,300,000.00  |
| 27000                          | Student Transportation                              | 0                        | 0                        | 0                                             | 0                                       | 911953                         | 0                        | 0                        | 0                        | 0                   | \$911,953.00    |
| 33000                          | Community Service<br>Operations                     | 0                        | 0                        | 0                                             | 0                                       | 1041270                        | 0                        | 0                        | 0                        | 0                   | \$1,041,270.00  |
| 40000                          | Facilities Acquisition and Construction             | 0                        | 0                        | 0                                             | 2162637                                 | 0                              | 0                        | 4000000                  | 0                        | 0                   | \$6,162,637.00  |
| 60000                          | Non-Programmed Charges                              | 0                        | 0                        | 0                                             | 0                                       | 0                              | 0                        | 0                        | 0                        | 0                   | \$0.00          |
|                                | Sub-Total                                           | \$11,369,843.95          | \$3,215,831.00           | \$3,522,454.00                                | \$3,869,347.00                          | \$2,073,723.00                 | \$1,588,493.00           | \$4,000,000.00           | \$0.00                   | \$0.00              | \$29,639,691.95 |