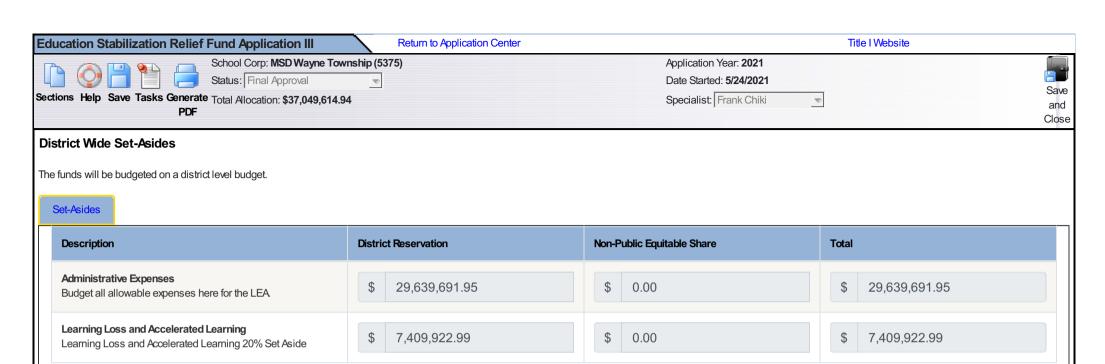

## **District Administrative Expenses**

Allocation for Administrative Expenses: \$29,639,691.95

Staffing

Budget

If any staff are being budgeted on the Administrative Expenses page please add the staff/position on this page.

# Learning Loss and Accelerated Learning

Allocation for this program: \$7,409,922.99

Staffing

Budget