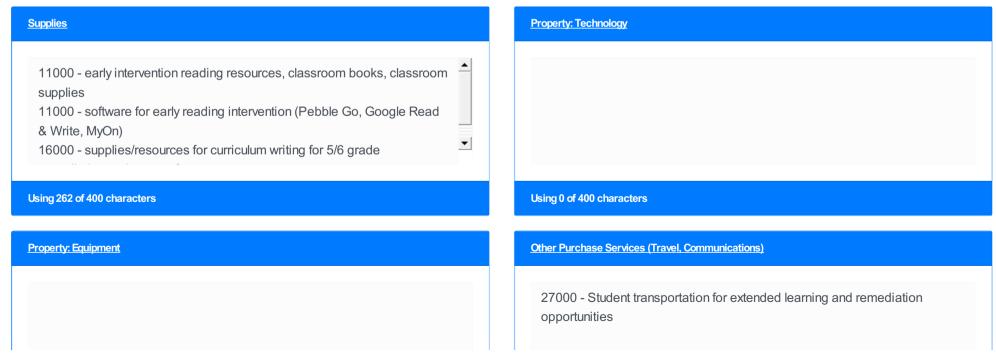

Please provide an explanation as to how you will use the funds that have been allocated on the budget.

| 11000 - Classroom and instructional supplies for blended le | earning |
|-------------------------------------------------------------|---------|
| students                                                    |         |
| 44000 01 " 4 4 1 1 40 1 1 40 1                              | W /DE   |