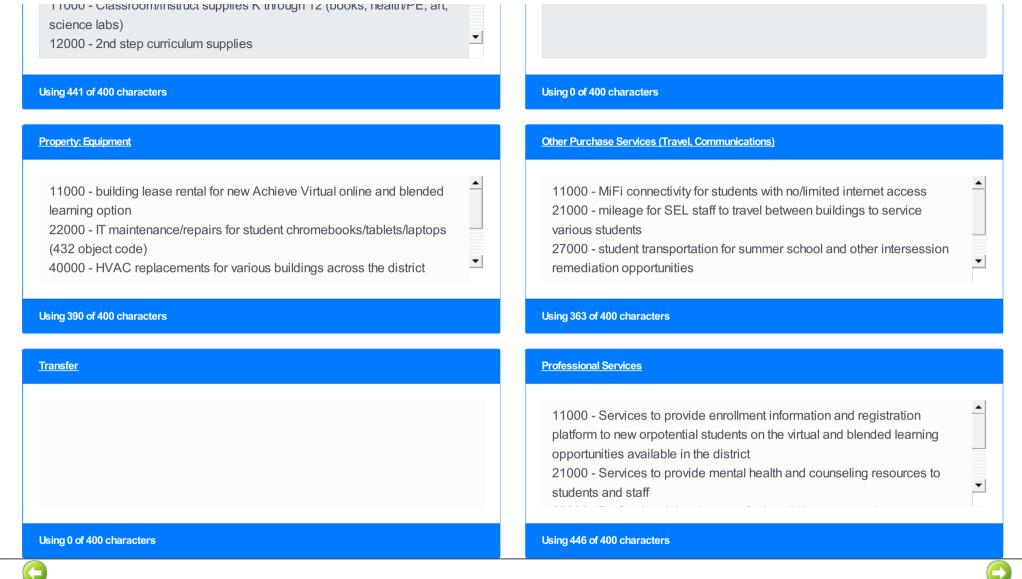

Please provide an explanation as to how you will use the funds that have been allocated on the budget.

| 11000 - Classroom and instructional supplies for blended le | earning |
|-------------------------------------------------------------|---------|
| students                                                    |         |
| 44000 01 " 4 4 1 1 40 1 1 40 1                              | W /DE   |