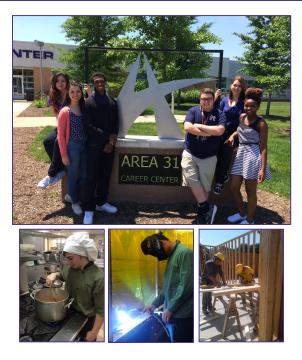

# Mission

**Area 31 Career Center** provides students with the highest levels of academic guidance and career and technical education. Students <u>develop knowledge, technical skills, and work experience</u> under the guidance of qualified and industry-experienced instructors. Learning activities are engaging, research-based, and connected to college and career readiness standards. Learners participate in <u>collaborative teams</u> as they work to explore relevant and complex challenges. Such learning occurs within and beyond the walls of our simulated workplace environments. Students are provided with <u>opportunities to engage the professional workforce</u> through guest teaching, cooperative education, job shadowing, and Career and Technical Student Organizations. Area 31 Career Center graduates <u>meet or exceed identified college and career readiness standards for their chosen industry.</u>

## Area 31 Programs